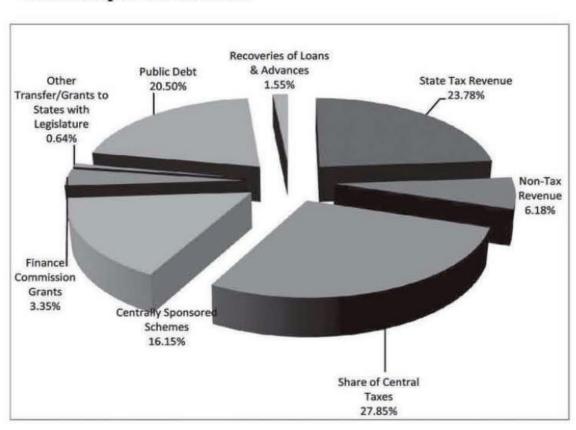

| 8871.28       | 6.18                       |
| Share of Central Taxes                              | 40000.00      | 27.85                      |
| Centrally Sponsored Schemes                         | 23196.82      | 16.15                      |
| Finance Commission Grants                           | 4806.27       | 3.35                       |
| Other Transfer/Grants to States with<br>Legislature | 921.04        | 0.64                       |
| Public Debt                                         | 29440.70      | 20.50                      |
| Recoveries of Loans & Advances                      | 2221.03       | 1.55                       |
| Total                                               | 143605.57     | 100.00                     |

#### Where Rupee Comes From



| मञ्बी नः/  | 0.00