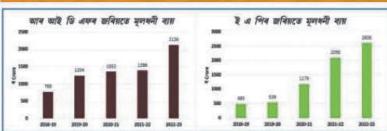

ence its exceptional luxury.' The new BMW 7 Series Protection offers customised protection from attacks with firearms or explosives for at-risk individuals. It has been classified as offering class VR9 protection based on the