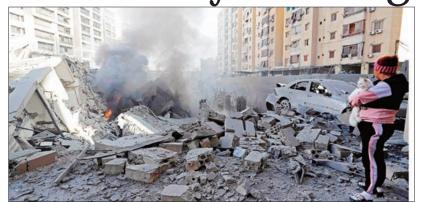

Israeli airstrikes rock southern suburbs of Beirut and cut off key crossing into Syria

N Korea's Kim threatens to destroy S Korea with nuclear strikes if provoked

'People of Haryana will strike blow to break 'chakravyuh' of PM's 'crony capitalist' policies'