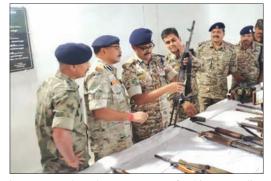

istrict border, when a joint team of security personnel was out on an

anti-Naxal operation, Inspector General of Police (Bastar Range) Sundarraj P told PTI over the phone. Personnel belonging to the state police's District Reserve Guard (DRG) and Special Task Force (STF) were involved in the operation, he said.

Sundarraj informed that 28 Naxalites were gunned down in the encounter.

A cache of weapons, including an AK-47 rifle and one SLR (self-loading rifle), were also recovered from the encounter spot, he said.

Earlier, Dantewada Superintendent of Police Gaurav Rai had said around 30 Naxalites were killed in the gun battle. After the latest encounter, 185 Maoists have been gunned down by security forces in separate gun battles in the Bastar region comprising seven districts, includ-



ing Dantewada and Narayanpur, so far this year, police said. On April 16, as many as 29 Naxalites, including some higher-ranking cadres, were killed in an encounter with security personnel in Kanker district.

Meanwhile, Union home minister Amit Shah during his review meeting of the inter-state coordination committee in Raipur in August this year declared that the country will be free from the Maoist menace by March

# Peace-loving nation like India should have enough teeth: CDS

### 'Conflict is an inevitable part of human life'

NEW DELHI, Oct 4: Chief of Defence Staff Gen Anil Chauhan said the current geopolitical environment is in a "flux" and every nation is hedging a bet due to "this uncertain kind of a future" on Friday.

His remarks at an event hosted by the Society of Indian Def