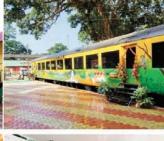

ants now operational across NFR

GUWAHATI, Oct 4: Aiming to provide a unique dining ambiance to passengers, NF Railway has been opening Rail Coach Restaurants across its major stations. These restaurants have been opened strategically in vacant spaces in the circulating area, providing a dining opportunity for both rail passengers and the general public. NF Railway has modified some of its discontinued coaches, which are not fit for train operations, into coach restaurants. These Rail Coach Restaurants have gained popularity among travellers and the pub-

As of now, 16 coach restaurants are operational across major stations of NF Railway, providing rail passengers and the general public with a unique dining experience. Under Katihar Division, two coach restaurants have been set up each











restaurant is operational each at Guwahati and Lumding stations in Lumding Division, and one at New Tinsukia station in Tinsukia Divi-The coach restaurants are designed with an aesthetic and beau-

tions. Additionally, one coach

tifully heritage look, giving a touch of local culture to attract travellers. Passengers can enjoy a quick yet delightful meal before or after their journey. Passersby and nearby residents can also enjoy dining with family and friends, experiencing the thrill of eating in train coaches. There will be facilities to buy food, snacks, and beverages at the coach restaurants. These restaurants aim to cater to the needs of passengers and the public while also generating non-fare revenue for the railways. This initiative by NF Railway is also expected to create e