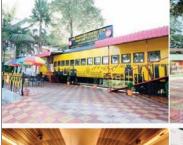

urants now operational across NFR

GUWAHATI, Oct 4: Aiming to provide a unique dining ambiance to passengers, NF Railway has been opening Rail Coach Restaurants across its major stations. These restaurants have been opened strategically in vacant spaces in the circulating area, providing a dining opportunity for both rail passengers and the general public. NF Railway has modified some of its discontinued coaches, which are not fit for train operations, into coach restaurants. These Rail Coach Restaurants have gained popularity among travellers and the pub-

As of now, 16 coach restaurants are operational across major stations of NF Railway, providing rail passengers and the general public with a unique dining experience. Under Katihar Division, two coach restaurants have been set up each











restaurant is operational each at Guwahati and Lumding stations in Lumding Division, and one at New Tinsukia station in Tinsukia Divi-The coach restaurants are designed with an aesthetic and beau-

tions. Additionally, one coach

tifully heritage look, giving a touch of local culture to attract travellers. Passengers can enjoy a quick yet delightful meal before or after their journey. Passersby and nearby residents can also enjoy dining with family and friends, experiencing the thrill of eating in train coaches. There will be facilities to buy food, snacks, and beverages at the coach restaurants. These restaurants aim to cater to the needs of passengers and the public while also generating non-fare revenue for the railways. This initiative by NF Railway is also expected to create