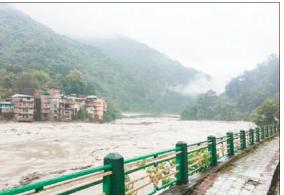

Israeli airstrikes rock southern suburbs of Beirut and cut off key crossing into Syria

N Korea's Kim threatens to destroy S Korea with nuclear strikes if provoked

'People of Haryana will strike blow to break 'chakravyuh' of PM's 'crony capitalist' policies'